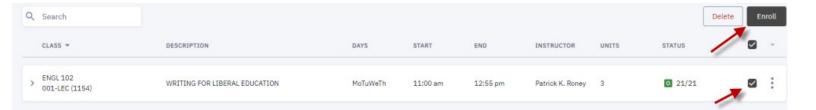

- 12. Class options will appear on the screen in one of two ways:
  - a. If the course number was used in the search, the class will appear in a detailed list
  - b. If the course number was not used, classes will appear in a list and details can be viewed by clicking the arrow next to the class section.
- 13. Select the desired course section; open classes will be noted by a green dot under "status"

a.

15. You'll receive an enrollment confirmation message.