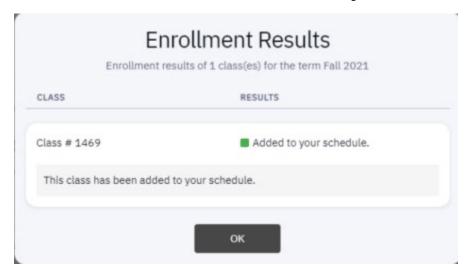

r a subject or enter a class subject code to choose a subject area (Ex. ENGL) Students can also search for classes in the Core Curriculum by choosing "Core/Honors" Students can narrow their search even further using the "More Filters" button Make sure the "Show Open Classes Only" button is selected to filter out closed sections |

- 12. Class options will appear on the screen in one of two ways:
  - a. If the course number was used in the search, the class will appear in a detailed list
  - b. If the course number was not used, classes will appear in a list and details can be viewed by clicking the arrow next to the class section.
- 13. Select the desired course section; open classes will be noted by a green dot under "status"

a.



15. You'll receive an enrollment confirmation message.